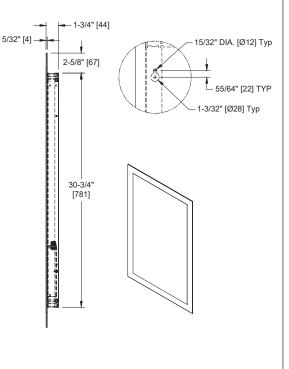

# Frameless - Plate Glass w/ Frosted Border - LED Lighted - Surface Mounted

5-1/4' [133] REF

Mirrors

#### NOTE:

5-1/4" [133]

29-3/4'

[756]

- 2-5/8" [67]

ALL DIM'S INCH [MM]

ILLUSTRATION FOR REF ONLY AND NTS

FOR CLEANING INSTRUCTIONS SEE APPROPRIATE SECTIONS IN

## Model #0641 Series

|                                                                                                                                                                                                                                                                                                                                                                                                                                                                                                                                                                                                                                    | American Specialties, Inc. Technical Data Sheet                                                                                                                                   |
|------------------------------------------------------------------------------------------------------------------------------------------------------------------------------------------------------------------------------------------------------------------------------------------------------------------------------------------------------------------------------------------------------------------------------------------------------------------------------------------------------------------------------------------------------------------------------------------------------------------------------------|-----------------------------------------------------------------------------------------------------------------------------------------------------------------------------------|
| Technical Information / Product Properties                                                                                                                                                                                                                                                                                                                                                                                                                                                                                                                                                                                         |                                                                                                                                                                                   |
| Property                                                                                                                                                                                                                                                                                                                                                                                                                                                                                                                                                                                                                           | Value                                                                                                                                                                             |
| Dimensions                                                                                                                                                                                                                                                                                                                                                                                                                                                                                                                                                                                                                         | Various Sizes Available                                                                                                                                                           |
| Construction                                                                                                                                                                                                                                                                                                                                                                                                                                                                                                                                                                                                                       | 5/32" [4] thick plate glass                                                                                                                                                       |
| Mounting                                                                                                                                                                                                                                                                                                                                                                                                                                                                                                                                                                                                                           | Surface Mounted                                                                                                                                                                   |
| Materials                                                                                                                                                                                                                                                                                                                                                                                                                                                                                                                                                                                                                          | <u>N/A</u>                                                                                                                                                                        |
| INSTALLATION                                                                                                                                                                                                                                                                                                                                                                                                                                                                                                                                                                                                                       | 1                                                                                                                                                                                 |
| Keyhole mounting slots are provided in long and short sides of back frame. Mirror is to be hung on pre-installed pan head screws (provided) to be retained by screw heads engaged into the slots. Mounting screws must be tightened into appropriate wall anchors (by others) or blocking (by others) to suit site conditions adequate to support weight of mirror. Power must be provided (by others) to allow hard wiring (by others) of LED control circuitry. Wall switch (by others) should be installed (by others) to control on-off function. Face of mirror will be 1-3/4" [45] from wall when installation is completed. |                                                                                                                                                                                   |
| SIZE OPTION                                                                                                                                                                                                                                                                                                                                                                                                                                                                                                                                                                                                                        | s                                                                                                                                                                                 |
| Options Options                                                                                                                                                                                                                                                                                                                                                                                                                                                                                                                                                                                                                    | 0641-2436 – 24" wide x 36" high [610 x 914] 0641-3036 – 30" wide x 36" high [610 x 914] 0641-4836 – 48" wide x 36" high [1219 x 914] 0641-6036 – 60" wide x 36" high [1524 x 914] |
| GLAZING OPTIONS                                                                                                                                                                                                                                                                                                                                                                                                                                                                                                                                                                                                                    |                                                                                                                                                                                   |
| N/A WARRANTY                                                                                                                                                                                                                                                                                                                                                                                                                                                                                                                                                                                                                       |                                                                                                                                                                                   |
| Five (5) Years from date of invoice                                                                                                                                                                                                                                                                                                                                                                                                                                                                                                                                                                                                |                                                                                                                                                                                   |